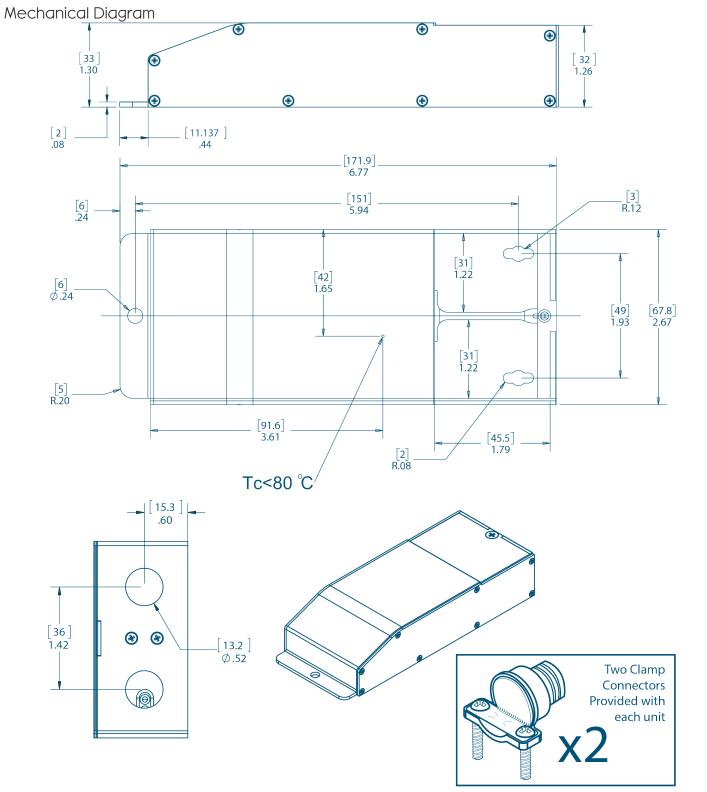

#### Wiring Diagram

12V 20W LED DRIVER

F-M1220

**E-SERIES** 

**VOLTAGE DIMMABLE CLASS 2 LED DRIVER** 

| Input                         |                            |  |  |  |  |
|-------------------------------|----------------------------|--|--|--|--|
| Input Voltage                 | 120VAC                     |  |  |  |  |
| Input Current @ Max Load      | 0.2 A                      |  |  |  |  |
| Power Factor                  | 0.95                       |  |  |  |  |
| Efficiency                    | > 90%                      |  |  |  |  |
| Output                        |                            |  |  |  |  |
| Max Load                      | 20W                        |  |  |  |  |
| Output Voltage                | 12V DC                     |  |  |  |  |
| Output Current @ Max Load     | 1.7 A                      |  |  |  |  |
| Envrionmental                 |                            |  |  |  |  |
| Operating Ambient Temperature | -30oc - 50oc (-22F - 122F) |  |  |  |  |
| Dimming                       |                            |  |  |  |  |
| Minimum Dimming Level         | 1%                         |  |  |  |  |
| Protections                   |                            |  |  |  |  |
| Short Circuit Protection      | Yes                        |  |  |  |  |
| Overcurrent Protection        | Yes                        |  |  |  |  |
| Over Temperature              | Yes                        |  |  |  |  |
| Open Circuit Protections      | Yes                        |  |  |  |  |
| Mechanical & Housing          |                            |  |  |  |  |
| Input Wires (White \ Black)   | 18 AWG                     |  |  |  |  |
| Output Wires (Red \ Black)    | 14 AWG                     |  |  |  |  |
| Length                        | 6.77" (171.9mm)            |  |  |  |  |
| Width                         | 2.67" (67.8mm)             |  |  |  |  |
| Height                        | 1.30" (33mm)               |  |  |  |  |
| Weight                        | 17oz (481grams)            |  |  |  |  |
| Housing Material              | Aluminium                  |  |  |  |  |
| Housing Color                 | Black                      |  |  |  |  |
| Junction Box                  | Yes                        |  |  |  |  |
| Mounting                      | Two Hole flange mounting   |  |  |  |  |
| Approval Markings             |                            |  |  |  |  |
| Certificates / Approval Signs | UL 8750. class 2           |  |  |  |  |