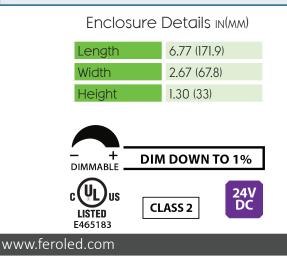

### Features

- Dimmable with any standard MLV/Incandescent TRIAC- (Leading edge) dimmer switch
- Dim down to 1%
- Super compact ALUMINUM CASE.
- Class 2
- UL 8750
- Nema 3R Outdoor Use
- Auto-Reset Protection for short circuits & over-voltage.
- FCC 15 part 2

12V 20W LED DRIVER

F-M1220

**E-SERIES** 

**VOLTAGE DIMMABLE CLASS 2 LED DRIVER** 

| Input                         |                            |  |  |  |  |
|-------------------------------|----------------------------|--|--|--|--|
| Input Voltage                 | 120VAC                     |  |  |  |  |
| Input Current @ Max Load      | 0.2 A                      |  |  |  |  |
| Power Factor                  | 0.95                       |  |  |  |  |
| Efficiency                    | > 90%                      |  |  |  |  |
| Output                        |                            |  |  |  |  |
| Max Load                      | 20W                        |  |  |  |  |
| Output Voltage                | 12V DC                     |  |  |  |  |
| Output Current @ Max Load     | 1.7 A                      |  |  |  |  |
| Envrionmental                 |                            |  |  |  |  |
| Operating Ambient Temperature | -30oc - 50oc (-22F - 122F) |  |  |  |  |
| Dimming                       |                            |  |  |  |  |
| Minimum Dimming Level         | 1%                         |  |  |  |  |
| Protections                   |                            |  |  |  |  |
| Short Circuit Protection      | Yes                        |  |  |  |  |
| Overcurrent Protection        | Yes                        |  |  |  |  |
| Over Temperature              | Yes                        |  |  |  |  |
| Open Circuit Protections      | Yes                        |  |  |  |  |
| Mechanical & Housing          |                            |  |  |  |  |
| Input Wires (White \ Black)   | 18 AWG                     |  |  |  |  |
| Output Wires (Red \ Black)    | 14 AWG                     |  |  |  |  |
| Length                        | 6.77" (171.9mm)            |  |  |  |  |
| Width                         | 2.67" (67.8mm)             |  |  |  |  |
| Height                        | 1.30" (33mm)               |  |  |  |  |
| Weight                        | 17oz (481grams)            |  |  |  |  |
| Housing Material              | Aluminium                  |  |  |  |  |
| Housing Color                 | Black                      |  |  |  |  |
| Junction Box                  | Yes                        |  |  |  |  |
| Mounting                      | Two Hole flange mounting   |  |  |  |  |
| Approval Markings             |                            |  |  |  |  |
| Certificates / Approval Signs | UL 8750. class 2           |  |  |  |  |