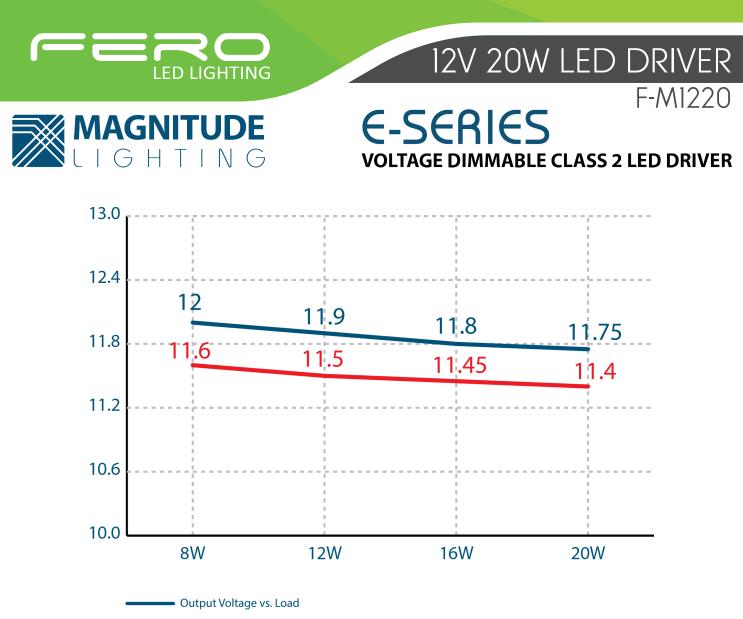

## 12V 20W LED DRIVER

F-M1220

Tel: 250-727-1384

E-SERIES

**VOLTAGE DIMMABLE CLASS 2 LED DRIVER** 

Output Voltage With a Typical TRIAC Dimmer (on Max)