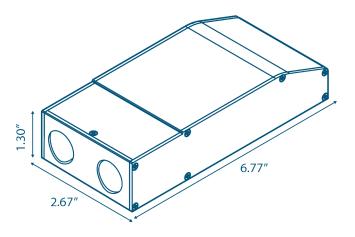

12V 20W LED DRIVER

F-M1220

**E-SERIES** 

**VOLTAGE DIMMABLE CLASS 2 LED DRIVER** 

| Input                         |                            |  |  |  |  |
|-------------------------------|----------------------------|--|--|--|--|
| Input Voltage                 | 120VAC                     |  |  |  |  |
| Input Current @ Max Load      | 0.2 A                      |  |  |  |  |
| Power Factor                  | 0.95                       |  |  |  |  |
| Efficiency                    | > 90%                      |  |  |  |  |
| Output                        |                            |  |  |  |  |
| Max Load                      | 20W                        |  |  |  |  |
| Output Voltage                | 12V DC                     |  |  |  |  |
| Output Current @ Max Load     | 1.7 A                      |  |  |  |  |
| Envrionmental                 |                            |  |  |  |  |
| Operating Ambient Temperature | -30oc - 50oc (-22F - 122F) |  |  |  |  |
| Dimming                       |                            |  |  |  |  |
| Minimum Dimming Level         | 1%                         |  |  |  |  |
| Protections                   |                            |  |  |  |  |
| Short Circuit Protection      | Yes                        |  |  |  |  |
| Overcurrent Protection        | Yes                        |  |  |  |  |
| Over Temperature              | Yes                        |  |  |  |  |
| Open Circuit Protections      | Yes                        |  |  |  |  |
| Mechanical & Housing          |                            |  |  |  |  |
| Input Wires (White \ Black)   | 18 AWG                     |  |  |  |  |
| Output Wires (Red \ Black)    | 14 AWG                     |  |  |  |  |
| Length                        | 6.77" (171.9mm)            |  |  |  |  |
| Width                         | 2.67" (67.8mm)             |  |  |  |  |
| Height                        | 1.30" (33mm)               |  |  |  |  |
| Weight                        | 17oz (481grams)            |  |  |  |  |
| Housing Material              | Aluminium                  |  |  |  |  |
| Housing Color                 | Black                      |  |  |  |  |
| Junction Box                  | Yes                        |  |  |  |  |
| Mounting                      | Two Hole flange mounting   |  |  |  |  |
| Approval Markings             |                            |  |  |  |  |
| Certificates / Approval Signs | UL 8750. class 2           |  |  |  |  |