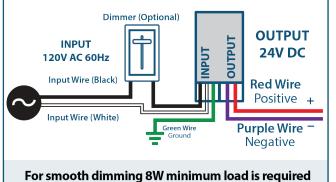

and short circuit protection. Efficiency of 90% and higher allows the driver to operate at low temperatures.

Quick Specs

| Input<br>Voltage | Max Output<br>Power | Output<br>Voltage | Max Output<br>Current | Efficiency @<br>Max Load | THD @<br>Max. Load | Power Factor<br>@ Max. Load | Envir.<br>Protection<br>Rating | Weight            |
|------------------|---------------------|-------------------|-----------------------|--------------------------|--------------------|-----------------------------|--------------------------------|-------------------|
| 120VAC           | 20W                 | 12V DC            | 1.70 A                | > 90%                    | < 20%              | > 0.95                      | NEMA 3R                        | 9oz /<br>255grams |

#### Wiring Diagram



### Features

- Dimmable with any standard MLV/Incandescent TRIAC- (Leading edge) dimmer switch
- Dim down to 1%
- Super compact ALUMINUM CASE.
- Class 2
- UL 8750
- Nema 3R Outdoor Use
- Auto-Reset Protection for short circuits & over-voltage.
- FCC 15 part 2









12V 20W LED DRIVER

F-M1220



**E-SERIES** 

**VOLTAGE DIMMABLE CLASS 2 LED DRIVER** 

| Input                         |                            |  |  |  |  |
|-------------------------------|----------------------------|--|--|--|--|
| Input Voltage                 | 120VAC                     |  |  |  |  |
| Input Current @ Max Load      | 0.2 A                      |  |  |  |  |
| Power Factor                  | 0.95                       |  |  |  |  |
| Efficiency                    | > 90%                      |  |