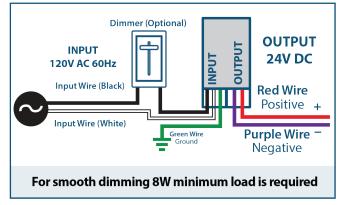

short circuit protection. Efficiency of 90% and higher allows the driver to operate at low temperatures.

### Quick Specs

| Input<br>Voltage | Max Output<br>Power | Output<br>Voltage | Max Output<br>Current | Efficiency @<br>Max Load | THD @<br>Max. Load | Power Factor<br>@ Max. Load | Envir.<br>Protection<br>Rating | Weight            |
|------------------|---------------------|-------------------|-----------------------|--------------------------|--------------------|-----------------------------|--------------------------------|-------------------|
| 120VAC           | 40W                 | 12V DC            | 3.50 A                | > 90%                    | < 20%              | > 0.95                      | NEMA 3R                        | 90z /<br>255grams |

#### Wiring Diagram



#### **Features**

- Dimmable with any standard MLV/Incandescent TRIAC- (Leading edge) dimmer switch
- Dim down to 1%
- Super compact ALUMINUM CASE.
- · Class 2
- UL 8750
- Nema 3R Outdoor Use
- Auto-Reset Protection for short circuits & over-voltage.
- FCC 15 part 2

#### Enclosure Details IN(MM)

| Length | 6.77 (171.9) |
|--------|--------------|
| Width  | 2.67 (67.8)  |
| Height | 1.30 (33)    |



E465183







F-M1240

# E-SERIES

### **VOLTAGE DIMMABLE CLASS 2 LED DRIVER**

| Input                         |                            |
|-------------------------------|----------------------------|
| Input Voltage                 | 120VAC                     |
| Input Current @ Max Load      | 0.4l A                     |
| Power Factor                  | 0.95