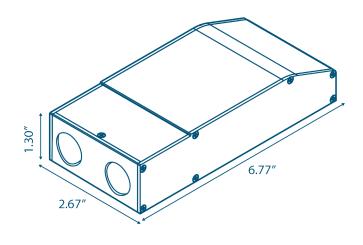

#### Enclosure Details IN(MM)

| Length | 6.77 (171.9) |
|--------|--------------|
| Width  | 2.67 (67.8)  |
| Height | 1.30 (33)    |

E465183

F-M1240