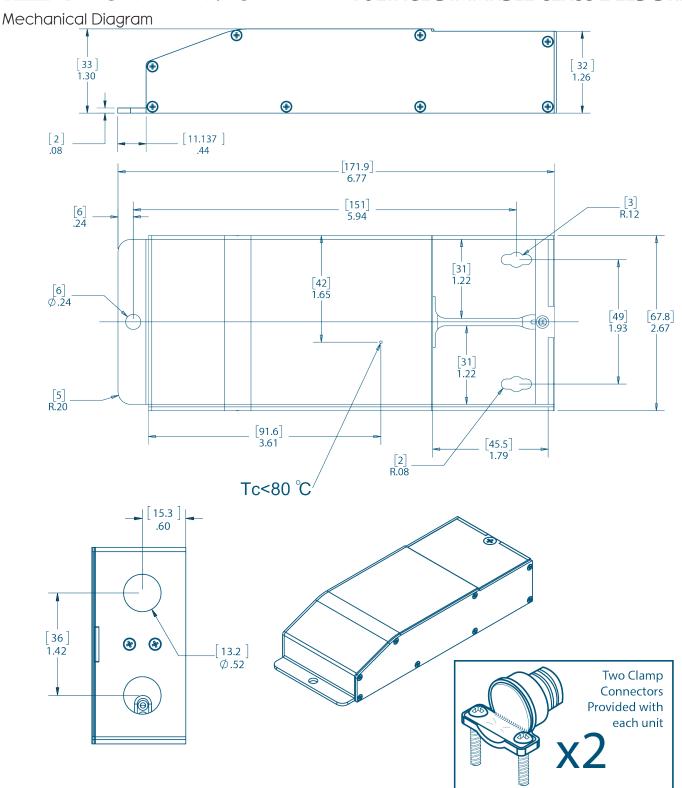

#### Enclosure Details IN(MM)

| Length | 6.77 (171.9) |
|--------|--------------|
| Width  | 2.67 (67.8)  |
| Height | 1.30 (33)    |

E465183

F-M1240