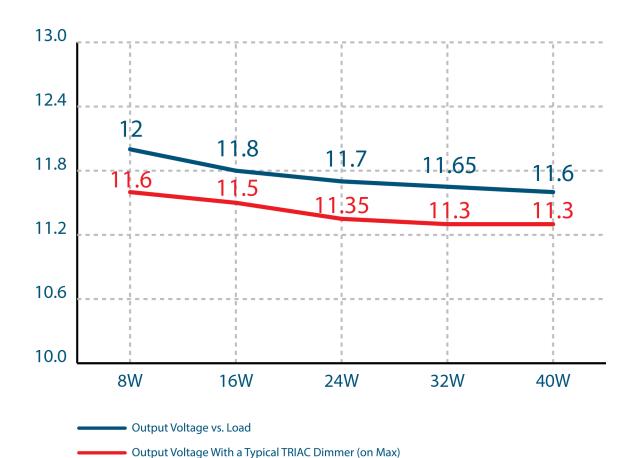

#### **Features**

- Dimmable with any standard MLV/Incandescent TRIAC- (Leading edge) dimmer switch
- Dim down to 1%
- Super compact ALUMINUM CASE.
- · Class 2
- UL 8750
- Nema 3R Outdoor Use
- Auto-Reset Protection for short circuits & over-voltage.
- FCC 15 part 2