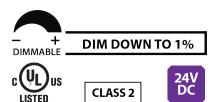

#### **Features**

- Dimmable with any standard MLV/Incandescent TRIAC- (Leading edge) dimmer switch
- Dim down to 1%
- Super compact ALUMINUM CASE.
- · Class 2
- UL 8750
- Nema 3R Outdoor Use
- Auto-Reset Protection for short circuits & over-voltage.
- FCC 15 part 2